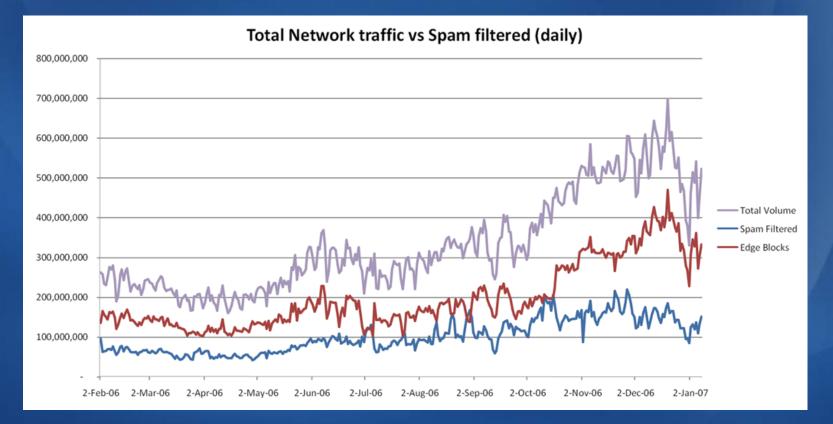

### How scalable is your SMTP gateway?

- Addressing the broader issue of <u>CONNECTIONS</u> vs. <u>DETECTION</u>
  - Detection is critical, but, <u>SCALABILITY</u> is mandatory!
  - Spam is still trending towards massive growth (see below)
  - Virus and Spam activity is becoming more concentrated:
    - Massive traffic within a small window (several hours)