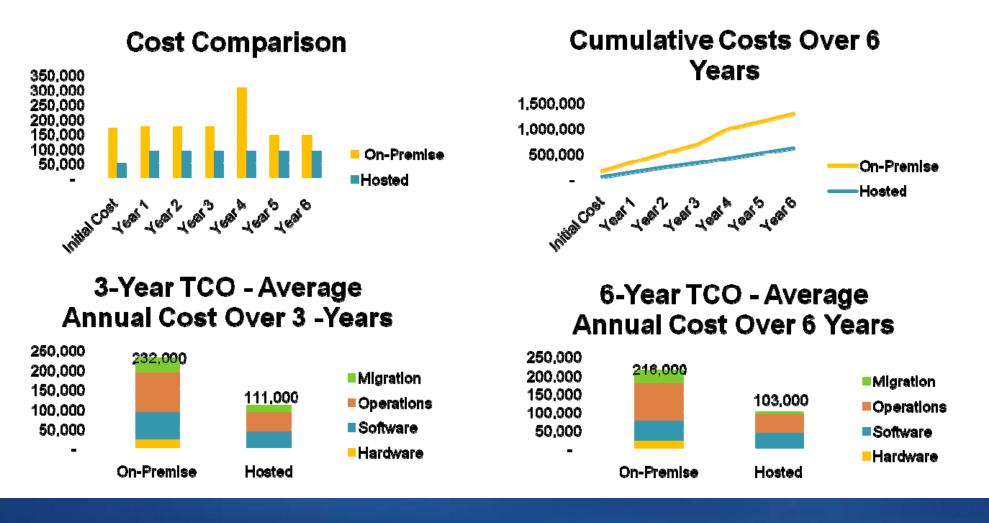

# Online vs. On Premise TCO

The total monthly cost per user is US\$77.33 for on-premises and US\$37.00 for hosted over 3 years. Over 6 years the monthly cost per user is US\$72.00 for on-premises and US\$34.33 for hosted. Example below 250 users.

#### **TCO Analysis**

TCO is the sum of all of the costs incurred for the software and services deployed divided by the number of years being analyzed. Both 3-year and 6-year results are shown here comparing the total cost of ownership for an on-premises solution and a hosted solution.