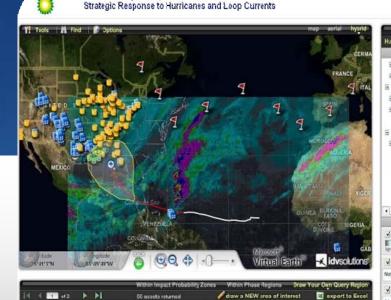

### Successs Story: British Petroleum

Hurricane Management System

Data Visualization and ISV Partner

Microsoft Virtual Earth

Mapping Service

🗉 🖌 Probability Regions 🕀 🖌 Phase PLATFORMS/ENGINEERI Deepwater Platforms 🗉 🐖 💬 Miscellaneous Facilit 2 Pipelines I HURRICANE IMPACT E V o Employee Residence V & Offices V 👶 Fuel Terminals D & Plants 9 Helicopter Pads Buoys NEXRAD Rada from Ad-Hac list V Weather Atantic - High Res Infared Loop Curre

#### **Internet Weather Service**

Development Platform & Tooling

Server

User Portal & Web Parts

Data Integration, Storage & Analysis