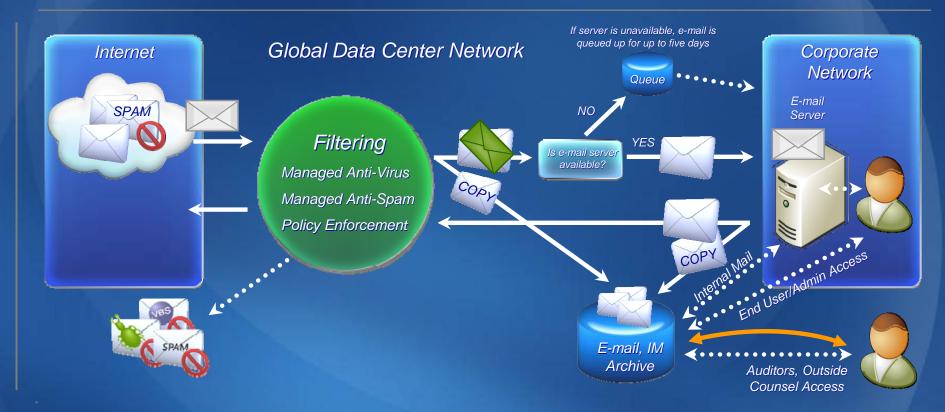

### Microsoft Exchange Hosted Services Filter, encrypt, archive, recover

•What EHS is: Microsoft Exchange Hosted Services is a comprehensive set of fully-managed, "in the cloud" services for e-mail security and management.
•What EHS isn't: EHS is NOT Hosted Exchange. EHS is a suite of services

Exchange Hosted Archive

that compliments your existing email platform.

Exchange Multi-layer spam and virus protection

Policy-based e-mail encryption

E-mail retention for compliance

Continuous e-mail during outages

# Message archiving for compliance and legal discovery

- Archive repository benefits from upstream spam and virus protection features
- *Full text indexing of e-mail and attachments, IM and Bloomberg mail*
- Compliance tools for supervising, escalating, tracking messages
- Users can access message archive via the web for real time e-mail functionality