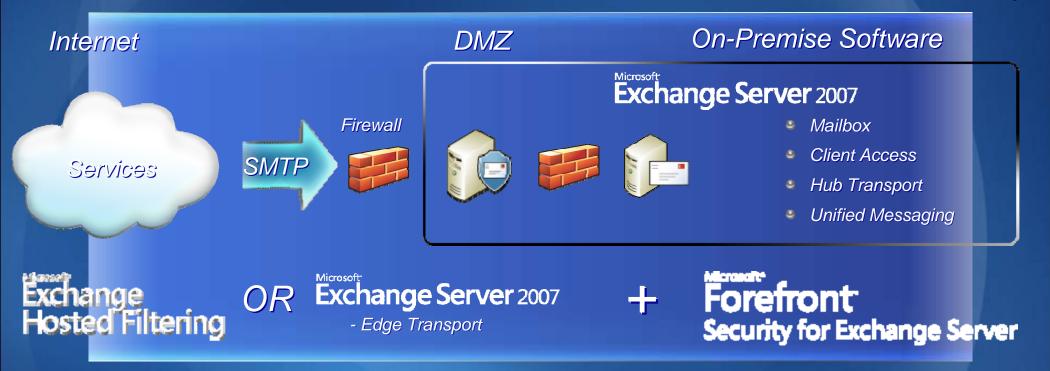

# Microsoft Exchange Hosted Services

### Microsoft Exchange Hosted Services Filter, encrypt, archive, recover

•What EHS is: Microsoft Exchange Hosted Services is a comprehensive set of fully-managed, "in the cloud" services for e-mail security and management.
•What EHS isn't: EHS is NOT Hosted Exchange. EHS is a suite of services