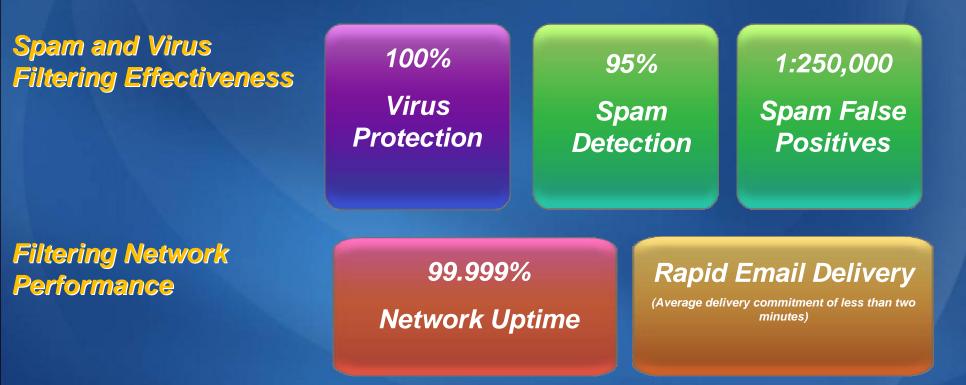

### **EHS Filtering SLAs**

- Exchange Hosted Filtering provides a comprehensive set of Service Level Agreements (SLAs) covering network performance and spam and virus filtering effectiveness that are on par with the leading competitors
- Each SLA is backed by a financial commitment from Microsoft