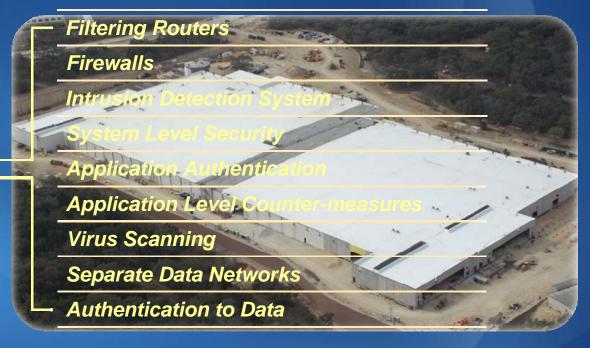

# **Highly Secured Datacenters**

#### **Business Class Reliability and Security**

Delivering highly secure, private, and reliable computing experiences based on sound business practices

#### Key Features

- Geo-redundant datacenters
- N+1 architecture
- 9 layers data security
- CyberTrust certified
- Secure access via SSL
- ITIL/MOF operational practices
- 24x7x365 support
- Backed by 99.9% uptime SLA